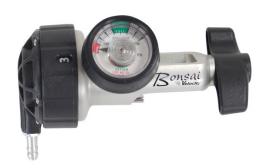

FIGURE A

- Delivers a uniform oxygen pulse at increments: 1, 2, 3, 4, 5 and 6
- Two continuous flow (CF) settings preset @ 2 LPM and 4 LPM
- Delivers up to a 6:1 savings ratio from 14-40 breaths per minute
  Senses a breath/delivers oxygen in the first half of the inspiratory cycle
- Operating pressure range: 200-3000 PSILight weight and quiet operation
- Easy-to-operate single selector knob
- Compact design fits easily in virtually any oxygen carry bag